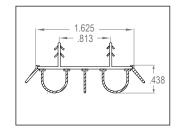

Part No. 1040172-XX\* Dual Bulb/Staple on Sweep Colors: Brown Size: 32" & 36" Packaging: 50 pc/box \*Part number varies by length and color

Part No. 1040167-XX\* Steel Door Sweep Colors: Beige & Brown Size: 30" & 36" Packaging: 50 pc/box \*Part number varies by length and color