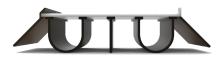

Part No. 1040172-XX\* Dual Bulb/Staple on Sweep Colors: Brown Size: 32" & 36" Packaging: 50 pc/box \*Part number varies by length and color

Part No. 1040167-XX\* Steel Door Sweep Colors: Beige & Brown Size: 30" & 36" Packaging: 50 pc/box \*Part number varies by length and color

Part No. 1040199-XX\* Dual Bulb Door Sweep Colors: Beige & Brown Size: 30", 32" & 36" Packaging: 40 pc/box \*Part number varies by length and color

North America 330-339-3373 ISG-NorthAmerica@cooperstandard.com