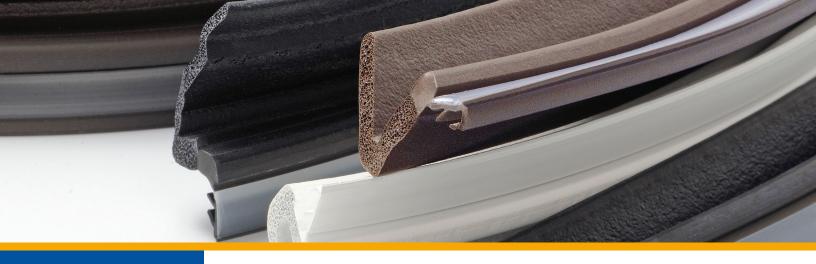

# **DOOR SEALS & SWEEPS** SOLUTIONS FOR RESIDENTIAL DOORS

# DOOR SEALS THAT IMPROVE INSTALLATION & PERFORMANCE

Cooper Standard Industrial and Specialty Group (ISG)'s door seals are constructed of EPDM sponge and dense materials with a rigid support for easy kerf insertion. All of our door seals feature a low-friction surface for minimal coefficient of friction and increased abrasion protection. Our standard reach seals can be applied continuously on the header, hinge and strike sides of the door.