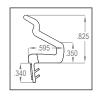

#### STANDARD & EXTENDED REACH

Part No. 1032057-00 (Black) Other colors available Reach: 0.650" Kerf Width: 3/32" & 1/8" Kerf Depth: 3/8" Packaging: 170' bulk

Part No. 1055043-00 (Black) *For T-slot* Reach: 0.650" Packaging: 170' bulk

Part No. 1055043-01 (Black) With adhesive Reach: 0.650" Packaging: 170' bulk

Part No. 1032292-00 (Black) Other colors available Reach: 0.825" Kerf Width: 3/32" & 1/8" Kerf Depth: 3/8" Packaging: 170' bulk