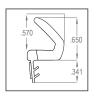

#### STANDARD & EXTENDED REACH

Part No. 1032057-00 (Black) Other colors available Reach: 0.650" Kerf Width: 3/32" & 1/8" Kerf Depth: 3/8" Packaging: 170' bulk

Part No. 1055043-00 (Black) *For T-slot* Reach: 0.650" Packaging: 170' bulk