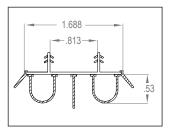

Part No. 1040199-XX\* Dual Bulb Door Sweep Colors: Beige & Brown Size: 30", 32" & 36" Packaging: 40 pc/box \*Part number varies by length and color

North America 330-339-3373 ISG-NorthAmerica@cooperstandard.com