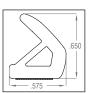

Part No. 1055043-01 (Black) With adhesive Reach: 0.650" Packaging: 170' bulk

Part No. 1032292-00 (Black) Other colors available Reach: 0.825" Kerf Width: 3/32" & 1/8" Kerf Depth: 3/8" Packaging: 170' bulk