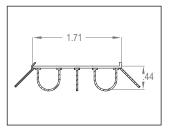

Part No. 1040199-XX\* Dual Bulb Door Sweep Colors: Beige & Brown Size: 30", 32" & 36" Packaging: 40 pc/box \*Part number varies by length and color

North America 330-339-3373 ISG-NorthAmerica@cooperstandard.com