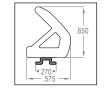

#### STANDARD & EXTENDED REACH

Part No. 1032057-00 (Black) Other colors available Reach: 0.650" Kerf Width: 3/32" & 1/8" Kerf Depth: 3/8" Packaging: 170' bulk

Part No. 1055043-00 (Black) *For T-slot* Reach: 0.650" Packaging: 170' bulk

Part No. 1055043-01 (Black) With adhesive Reach: 0.650" Packaging: 170' bulk

Part No. 1032292-00 (Black) Other colors available Reach: 0.825" Kerf Width: 3/32" & 1/8" Kerf Depth: 3/8" Packaging: 170' bulk